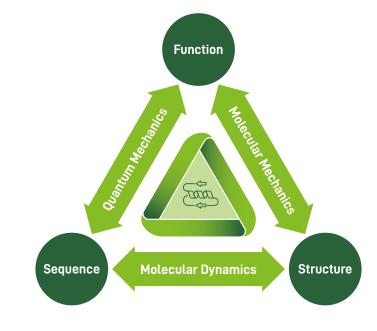

#### **Smart Directed Evolution**

Bioinformatics and big-data driven proprietary technology platform yields innovative high performance enzymes.

### **High Throughput**

*In silico* screening under process conditions, allows unprecedented throughput and high sequence space coverage.

### **Full Insight Data**

Small, smart libraries for *in vitro* process screening on HPLC & GC, reflecting all attributes of each enzyme variant.