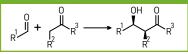

### Selection of Our Key Transformations:

Transaminatior

**Alcohol Oxidation** 

**Ketone Reduction** 

**Enoate Reduction** 

Aldol Reaction

Decarboxylation

Nitrile Hydrolysis