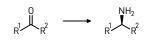

### Selection of Our Key Transformations:

Transaminatior

**Alcohol Oxidation** 

**Ketone Reduction** 

**Enoate Reduction** 

Aldol Reaction

Decarboxylation

Nitrile Hydrolysis